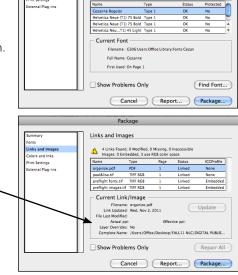

## Package your Project 1 Layout Series to submit for grading:

- 1. When you package a file, you create a folder that contains the InDesign document, any necessary fonts, linked graphics and text files.
- 2. The Package Inventory dialog box indicates any detected problem areas.
- Do the following to open the Package Inventory dialog box: Choose File > Package
- 4. An alert icon (triangle icon) indicates problem areas. The package menu provides a list to the left of the window, Click on **Fonts** in the list, verify that you have NO fonts missing Click on **Images** in the list, verify that you have NO images missing
- 5. Click the problem areas (such as missing Fonts or missing Images) and correct the problem.
- 6. If you are missing **Fonts**, you will need to load the **Fonts** listed as **Missing**. Missing fonts are indicated inside InDesign by highlighted pink text.
- If you are missing Images, you will need to Update the Images listed as Missing. Missing Images and their location paths are listed in the Current Links/Images area.
- 8. Click Package to begin packaging.
- 9. For purposes of this class you can skip the printing instructions by hitting **Continue**.
- 10. Specify a location in which to save all packaging files. Name your folder **lastname\_P1 folder**.

## HOW TO PACKAGE YOUR PROJECT FILES

Fonts

and Inks